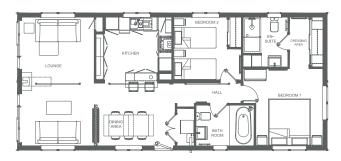

## Example Floor Plan (45' x 20')

The Inspiration is available in a range of standard floor plans which can be adapted to suit your individual needs.

The maximum size for this model is 65' x 22'.