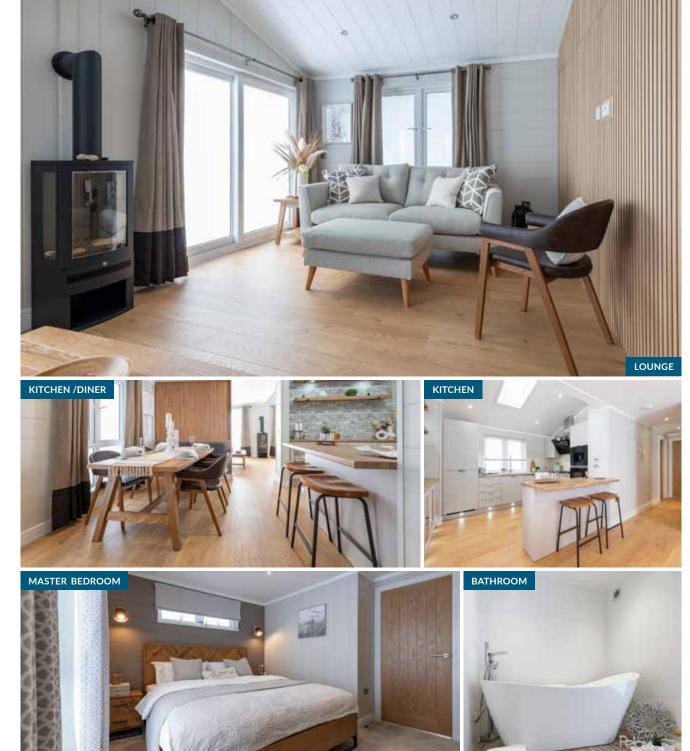

## **Key Features**

- Split roofline with windows to the central bulkhead
- Semi open-plan living space with lounge, dining and kitchen areas
- Lounge area with picture windows and patio doors
- Feature electric stove and ceiling speakers to the lounge
- Contemporary room divider between the lounge and dining areas with oak slat panelling
- Kitchen with feature brick effect wall, breakfast bar with stools, boiling hot water tap, coffee machine and wine cooler
- Skylights to the kitchen and en-suite
- Super-king bed, dressing area and en-suite shower to the master bedroom
- Raised floor with slipper bath to the family bathroom

**Please note:** Decking and props are not included, some photos may include optional extras and specifications and layouts may differ from those shown here. For full details, please contact our sales team.