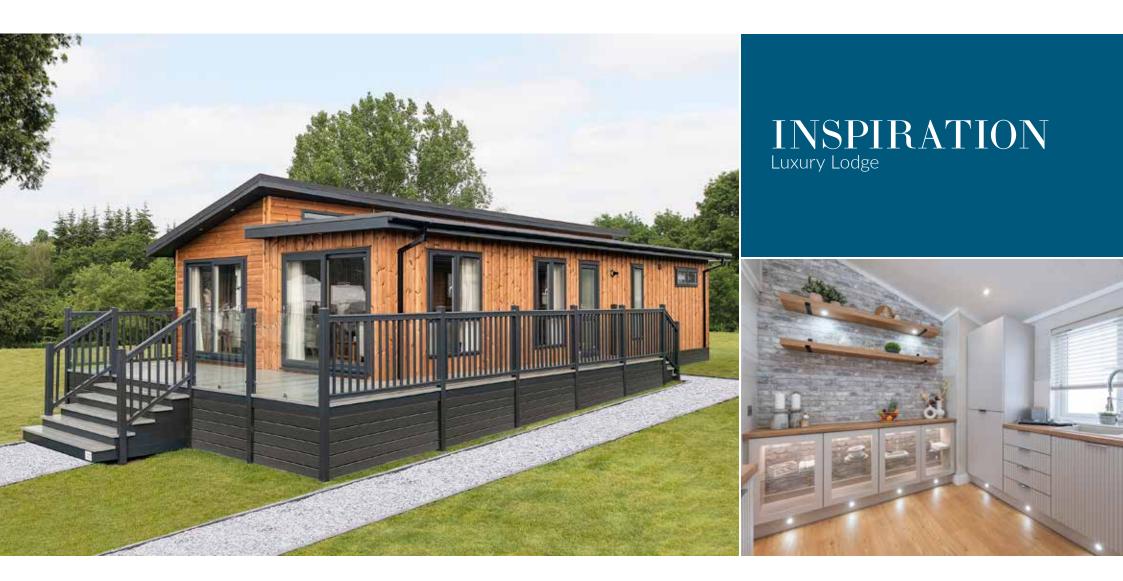

## **Key Features**

- Split roofline with windows to the central bulkhead
- Semi open-plan living space with lounge, dining and kitchen areas
- Lounge area with picture windows and patio doors
- Feature electric stove and ceiling speakers to the lounge
- Contemporary room divider between the lounge and dining areas with oak slat panelling
- Kitchen with feature brick effect wall, breakfast bar with stools, boiling hot water tap, coffee machine and wine cooler
- Skylights to the kitchen and en-suite
- Super-king bed, dressing area and en-suite shower to the master bedroom
- Raised floor with slipper bath to the family bathroom

**Please note:** Decking and props are not included, some photos may include optional extras and specifications and layouts may differ from those shown here. For full details, please contact our sales team.