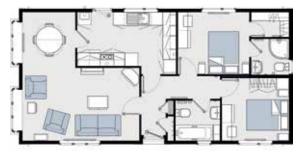

### Example Floor Plan (40' x 20')

The Regency is available in a range of standard floor plans which can be adapted to suit your individual needs.

This model is available as a twin or a single unit. The minimum size is 28' x 12' and the maximum size is 65' x 22'.