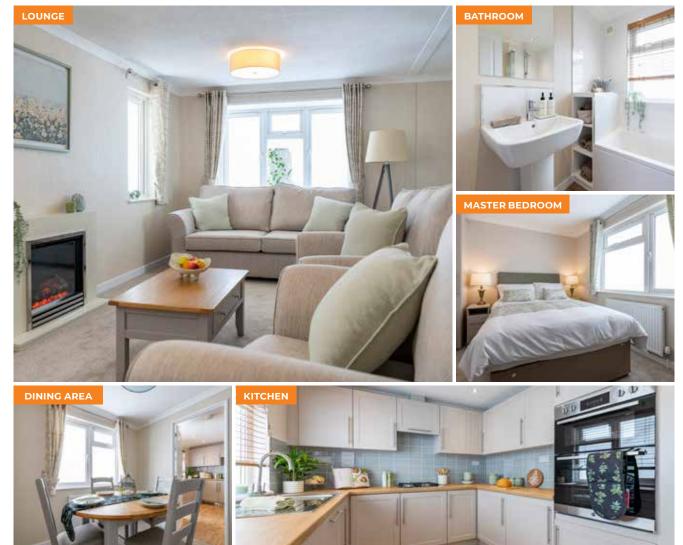

### **Key Features**

- Box bay windows
- Roof dormer over feature front door with lintel and pilasters
- Fitted kitchen with integrated appliances
- Feature fireplace with electric fire
- Dining suite and matching occasional furniture
- Utility room and study on selected floor plans