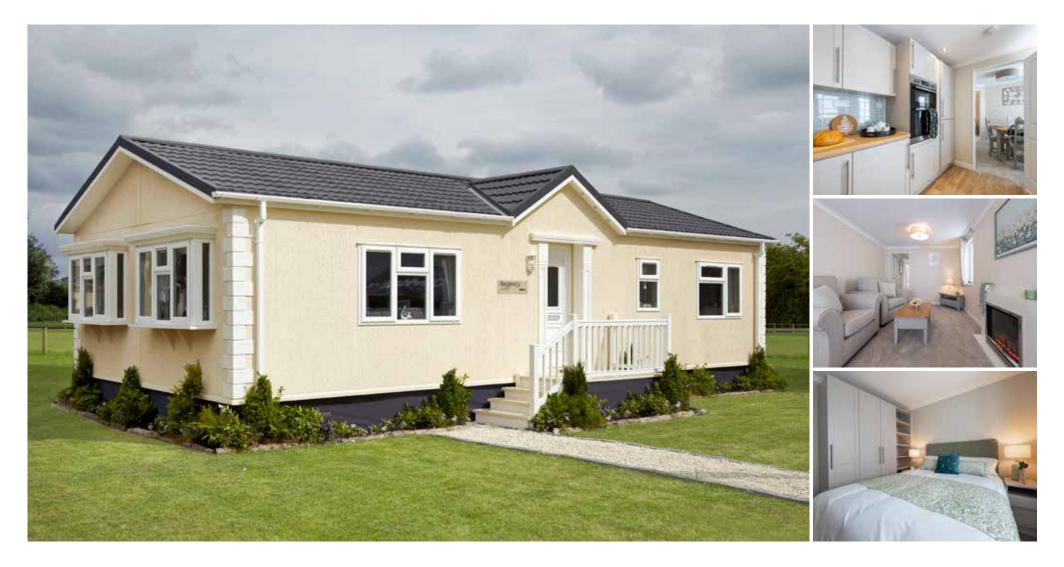

## **OMAR REGENCY PARK HOME**

# REGENCY

### **Key Features**

- Box bay windows
- Roof dormer over feature front door with lintel and pilasters
- Fitted kitchen with integrated appliances
- Feature fireplace with electric fire
- Dining suite and matching occasional furniture
- Utility room and study on selected floor plans