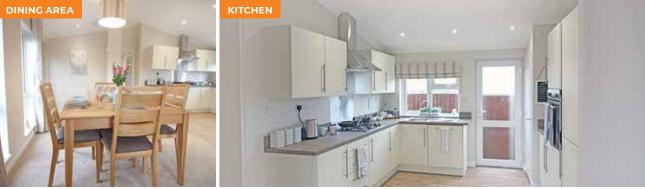

#### **Key Features**

- Feature CanExel cladding to the exterior (available in a range of colours)
- French doors to the lounge
- Semi-enclosed entrance with coat hooks
- Curved, black glass, wall-mounted electric fire with pebbles to the lounge
- Contemporary ivory kitchen with integrated appliances
- Dressing area to master bedroom with two fitted double wardrobes
- Utility room and study on selected floor plans Please note, the Newmarket in the images shows a mirror image floor plan