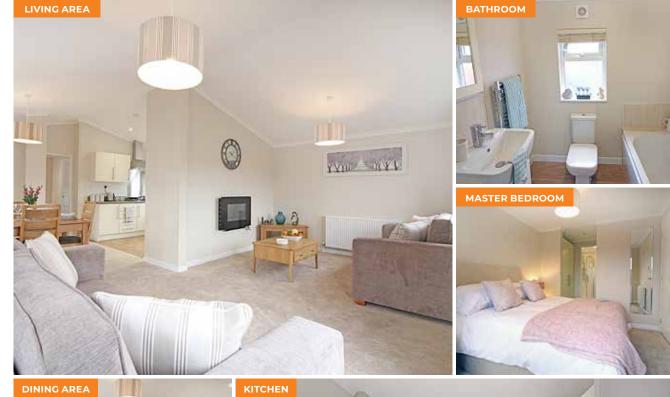

#### **Key Features**

- Feature CanExel cladding to the exterior (available in a range of colours)
- French doors to the lounge
- Semi-enclosed entrance with coat hooks
- Curved, black glass, wall-mounted electric fire with pebbles to the lounge
- Contemporary ivory kitchen with integrated appliances
- Dressing area to master bedroom with two fitted double wardrobes
- Utility room and study on selected floor plans Please note, the Newmarket in the images shows a mirror image floor plan