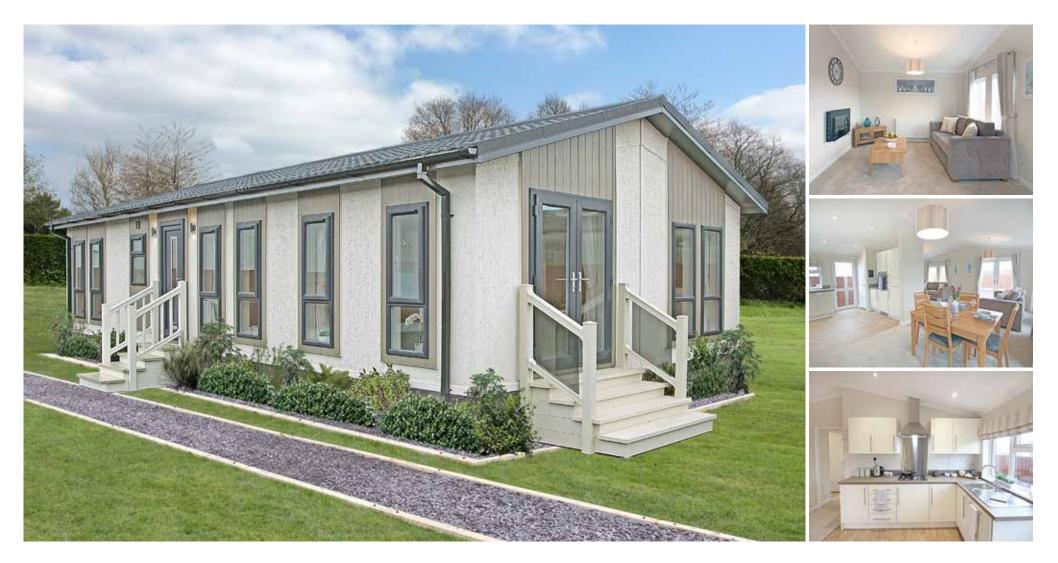

# **OMAR NEWMARKET PARK HOME**

# NEWMARKET

#### **Key Features**

- Feature CanExel cladding to the exterior (available in a range of colours)
- French doors to the lounge
- Semi-enclosed entrance with coat hooks
- Curved, black glass, wall-mounted electric fire with pebbles to the lounge
- Contemporary ivory kitchen with integrated appliances
- Dressing area to master bedroom with two fitted double wardrobes
- Utility room and study on selected floor plans Please note, the Newmarket in the images shows a mirror image floor plan