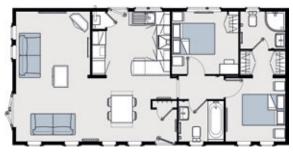

## Example Floor Plan (40' x 20')

The Newmarket is available in a range of standard single and twin floor plans which can be adapted to suit your individual needs.

The minimum size for this model is 40' x 12' and the maximum size is 65' x 22'.