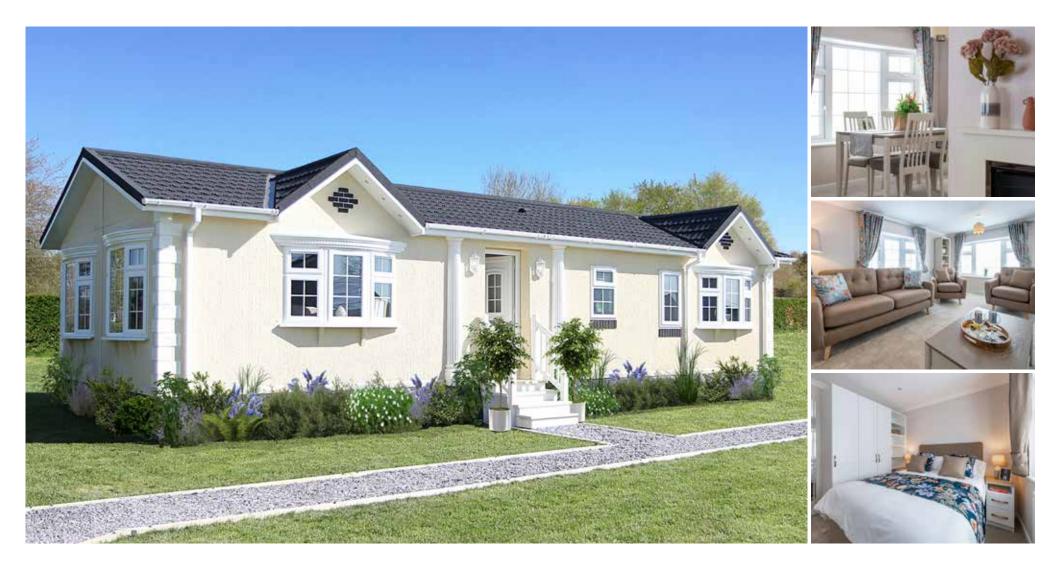

**OMAR MIDDLETON PARK HOME** 

## MIDDLETON

## **Key Features**

- Pitched tiled roof with twin roof dormers
- Feature front door with half round columns
- Curved bay windows with Georgian bar
- Feature electric fire with stylish surround
- Fitted kitchen with integrated appliances
- Double bedrooms with wall-mounted headboards
- Walk-in wardrobe to master bedroom
- Study and utility room on selected floor plans