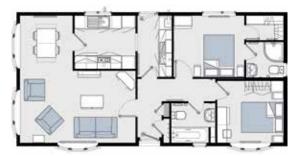

## Example Floor Plan (40' x 20')

The Middleton is available in a range of standard floor plans which can be adapted to suit your individual needs.

This model is available as a twin or a single unit. The minimum size is 32' x 12' and the maximum size is 65' x 22'.