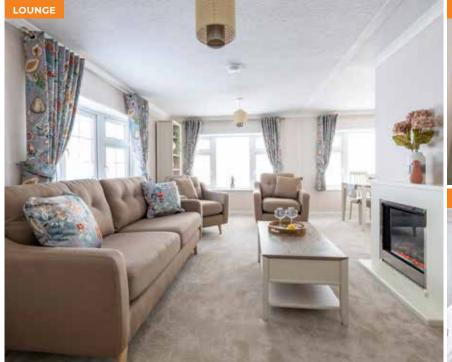

## **Key Features**

- Pitched tiled roof with twin roof dormers
- Feature front door with half round columns
- Curved bay windows with Georgian bar
- Feature electric fire with stylish surround
- Fitted kitchen with integrated appliances
- Double bedrooms with wall-mounted headboards
- Walk-in wardrobe to master bedroom
- Study and utility room on selected floor plans