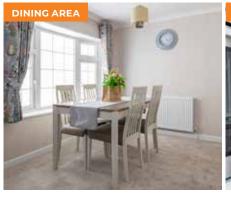

alf round columns
- Curved bay windows with Georgian bar
- Feature electric fire with stylish surround
- Fitted kitchen with integrated appliances
- Double bedrooms with wall-mounted headboards
- Walk-in wardrobe to master bedroom
- Study and utility room on selected floor plans

## Example Floor Plan (40' x 20')

The Middleton is available in a range of standard floor plans which can be adapted to suit your individual needs.



This model is available as a twin or a single unit. The minimum size is 32' x 12' and the maximum size is 65' x 22'.

## Visit our showground

To see our park homes and lodges first-hand, book an appointment to visit us. We have showgrounds with a number of models available to view at both our Brandon, Suffolk and Hull manufacturing facilities.





**BATHROOM** 





Omar Park & Leisure Homes, Pleszko House, London Road, Brandon, Suffolk IP27 ONE

01842 810 673 | www.omar.co.uk | sales@omar.co.uk

To see more scan this code