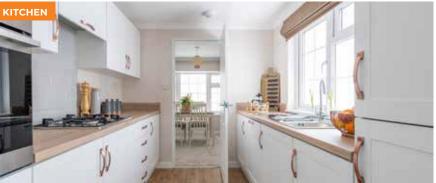

## **Key Features**

- Pitched tiled roof with twin roof dormers
- Feature front door with half round columns
- Curved bay windows with Georgian bar
- Feature electric fire with stylish surround
- Fitted kitchen with integrated appliances
- Double bedrooms with wall-mounted headboards
- Walk-in wardrobe to master bedroom
- Study and utility room on selected floor plans