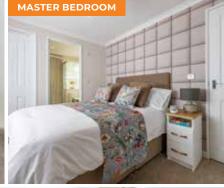

## **Key Features**

- Pitched tiled roof with twin roof dormers
- Feature front door with half round columns
- Curved bay windows with Georgian bar
- Feature electric fire with stylish surround
- Fitted kitchen with integrated appliances
- Double bedrooms with wall-mounted headboards
- Walk-in wardrobe to master bedroom
- Study and utility room on selected floor plans