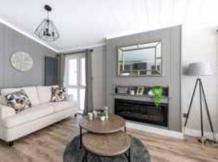

## **Key Features**

- Full glass front fascia with patio doors
- · Feature CanExel cladding (available in a range of colours and claddings)
- · Panelled vaulted ceilings and fully clad walls
- · Feature built-out wall with inset electric fire and shelf to the lounge
- · Feature Anthracite vertical radiators to the lounge
- · Fitted kitchen in dark grey with skylight, marble effect worktop, integrated appliances and breakfast bar with stools
- · King-size bed and wardrobes with mirrored sliding doors to the master bedroom
- · Concealed en-suite shower room to the master bedroom
- · Available as a single or a twin and also available with a roof terrace