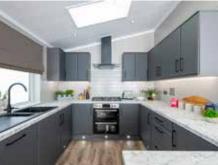

## **Key Features**

- Full glass front fascia with patio doors
- · Feature CanExel cladding (available in a range of colours and claddings)
- · Panelled vaulted ceilings and fully clad walls
- · Feature built-out wall with inset electric fire and shelf to the lounge
- · Feature Anthracite vertical radiators to the lounge
- · Fitted kitchen in dark grey with skylight, marble effect worktop, integrated appliances and breakfast bar with stools
- · King-size bed and wardrobes with mirrored sliding doors to the master bedroom
- · Concealed en-suite shower room to the master bedroom
- · Available as a single or a twin and also available with a roof terrace