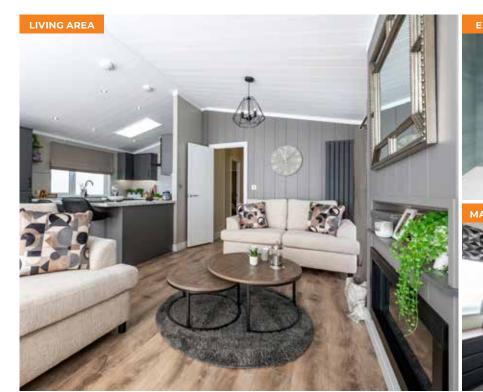

## **Key Features**

- Full glass front fascia with patio doors
- · Feature CanExel cladding (available in a range of colours and claddings)
- · Panelled vaulted ceilings and fully clad walls
- · Feature built-out wall with inset electric fire and shelf to the lounge
- · Feature Anthracite vertical radiators to the lounge
- · Fitted kitchen in dark grey with skylight, marble effect worktop, integrated appliances and breakfast bar with stools
- · King-size bed and wardrobes with mirrored sliding doors to the master bedroom
- · Concealed en-suite shower room to the master bedroom
- · Available as a single or a twin and also available with a roof terrace