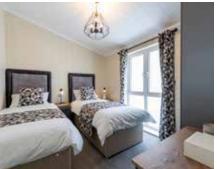

## **Key Features**

- Full glass front fascia with patio doors
- · Feature CanExel cladding (available in a range of colours and claddings)
- · Panelled vaulted ceilings and fully clad walls
- · Feature built-out wall with inset electric fire and shelf to the lounge
- · Feature Anthracite vertical radiators to the lounge
- · Fitted kitchen in dark grey with skylight, marble effect worktop, integrated appliances and breakfast bar with stools
- · King-size bed and wardrobes with mirrored sliding doors to the master bedroom
- · Concealed en-suite shower room to the master bedroom
- · Available as a single or a twin and also available with a roof terrace