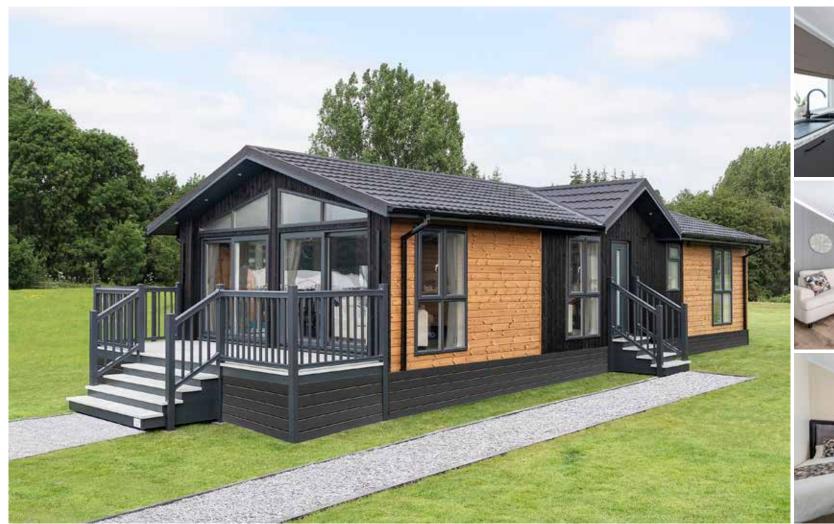

OMAR KINGFISHER LUXURY LODGE

## **KINGFISHER**

## **Key Features**

- Full glass front fascia with patio doors
- · Feature CanExel cladding (available in a range of colours and claddings)
- · Panelled vaulted ceilings and fully clad walls
- · Feature built-out wall with inset electric fire and shelf to the lounge
- · Feature Anthracite vertical radiators to the lounge
- · Fitted kitchen in dark grey with skylight, marble effect worktop, integrated appliances and breakfast bar with stools
- · King-size bed and wardrobes with mirrored sliding doors to the master bedroom
- · Concealed en-suite shower room to the master bedroom
- · Available as a single or a twin and also available with a roof terrace