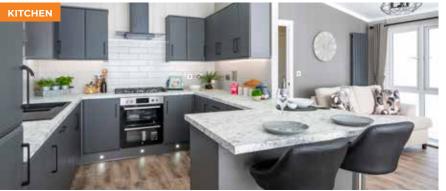

## **Key Features**

- Full glass front fascia with patio doors
- · Feature CanExel cladding (available in a range of colours and claddings)
- · Panelled vaulted ceilings and fully clad walls
- · Feature built-out wall with inset electric fire and shelf to the lounge
- · Feature Anthracite vertical radiators to the lounge
- · Fitted kitchen in dark grey with skylight, marble effect worktop, integrated appliances and breakfast bar with stools
- · King-size bed and wardrobes with mirrored sliding doors to the master bedroom
- · Concealed en-suite shower room to the master bedroom
- · Available as a single or a twin and also available with a roof terrace