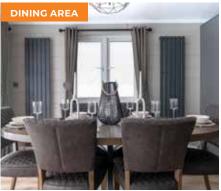

## **Key Features**

- Full glass front fascia with patio doors
- · Feature CanExel cladding (available in a range of colours and claddings)
- · Panelled vaulted ceilings and fully clad walls
- · Feature built-out wall with inset electric fire and shelf to the lounge
- · Feature Anthracite vertical radiators to the lounge
- · Fitted kitchen in dark grey with skylight, marble effect worktop, integrated appliances and breakfast bar with stools
- · King-size bed and wardrobes with mirrored sliding doors to the master bedroom
- · Concealed en-suite shower room to the master bedroom
- · Available as a single or a twin and also available with a roof terrace