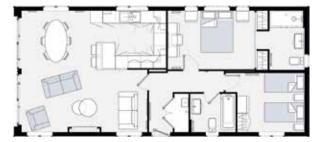

## Example Floor Plan (45' x 20')

The Kingfisher is available in a range of standard floor plans which can be adapted to suit your individual needs.

The minimum size for this model is 40' x 15' and the maximum size is 65' x 22'.