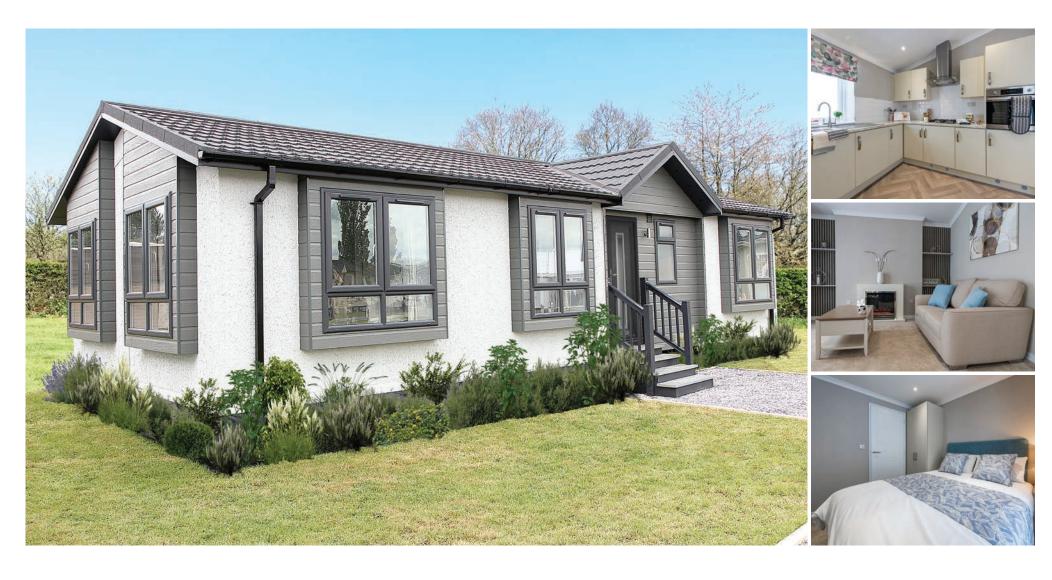

**OMAR IMAGE PARK HOME** 

## **Key Features**

- Boxed out windows with CanExel cladding detail
- Recessed front door with feature CanExel cladding under a roof dormer
- Vaulted ceilings to the lounge, kitchen and dining areas
- Semi-enclosed entrance with boot seat and coat hooks
- Feature electric fire with recessed shelves either side
- Dressing area to the master bedroom with two fitted double wardrobes