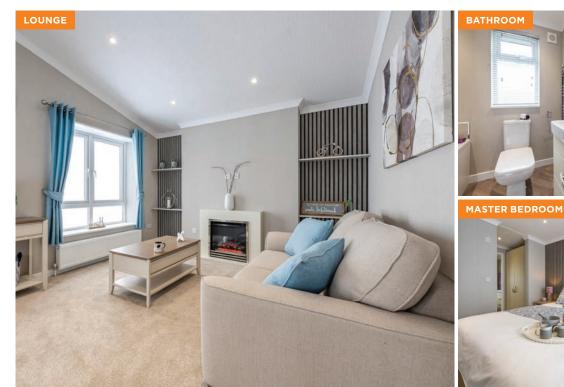

## **Key Features**

- Boxed out windows with CanExel cladding detail
- Recessed front door with feature CanExel cladding under a roof dormer
- Vaulted ceilings to the lounge, kitchen and dining areas
- Semi-enclosed entrance with boot seat and coat hooks
- Feature electric fire with recessed shelves either side
- Dressing area to the master bedroom with two fitted double wardrobes