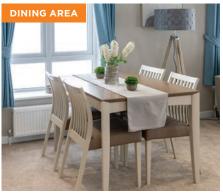

## **Key Features**

- Boxed out windows with CanExel cladding detail
- Recessed front door with feature CanExel cladding under a roof dormer
- Vaulted ceilings to the lounge, kitchen and dining areas
- Semi-enclosed entrance with boot seat and coat hooks
- Feature electric fire with recessed shelves either side
- Dressing area to the master bedroom with two fitted double wardrobes