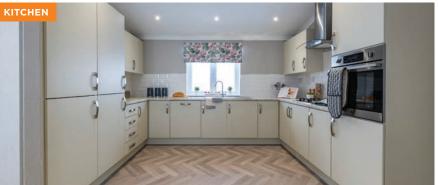

## **Key Features**

- Boxed out windows with CanExel cladding detail
- Recessed front door with feature CanExel cladding under a roof dormer
- Vaulted ceilings to the lounge, kitchen and dining areas
- Semi-enclosed entrance with boot seat and coat hooks
- Feature electric fire with recessed shelves either side
- Dressing area to the master bedroom with two fitted double wardrobes