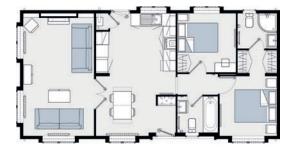

## Example Floor Plan (40' x 20')

The Image is available in a range of standard floor plans which can be adapted to suit your individual needs.

This model is available as a twin or a single unit. The minimum size is  $35' \times 12'$  and the maximum size is  $65' \times 22'$ .