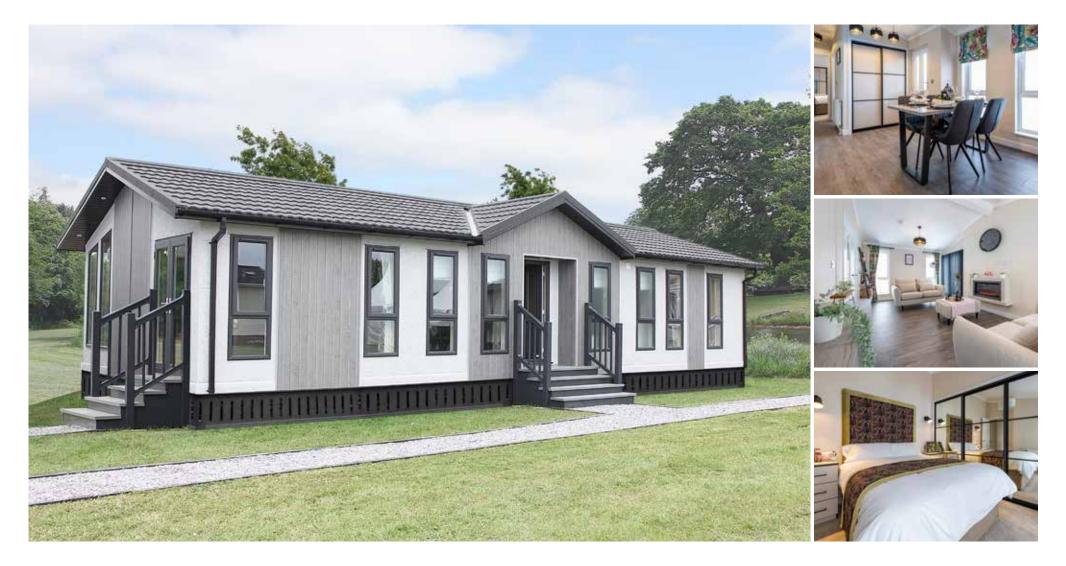

## **OMAR IKON PARK HOME**

## **Key Features**

- Stucco with feature CanExel panels
- French doors to the lounge
- Vaulted ceilings throughout
- Large lounge and open-plan kitchen / diner
- Feature wall-mounted electric fire
- Contemporary fitted kitchen with integrated appliances and kitchen island with stools
- Two large skylights to the kitchen
- Double bedrooms with feature wallmounted headboards and matching bed runners and curtains
- Family bathroom and en-suite shower room