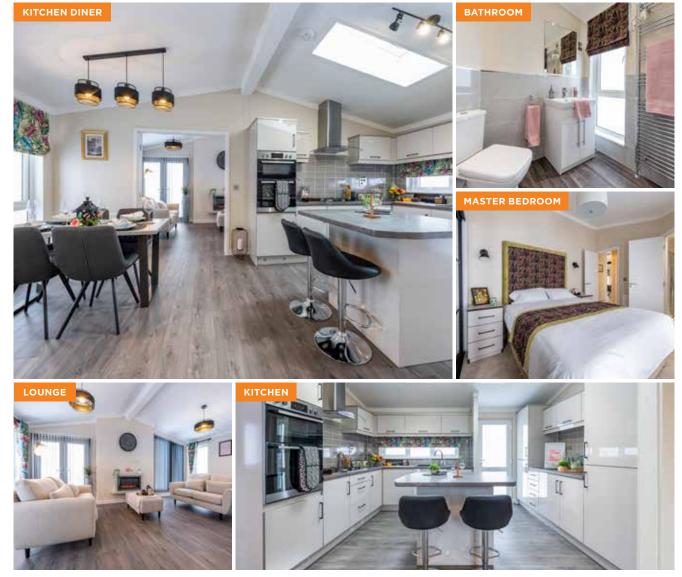

## **Key Features**

- Stucco with feature CanExel panels
- French doors to the lounge
- Vaulted ceilings throughout
- Large lounge and open-plan kitchen / diner
- Feature wall-mounted electric fire
- Contemporary fitted kitchen with integrated appliances and kitchen island with stools
- Two large skylights to the kitchen
- Double bedrooms with feature wallmounted headboards and matching bed runners and curtains
- Family bathroom and en-suite shower room