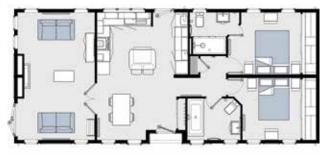

## Example Floor Plan (45' x 20')

The Ikon is available in a range of standard floor plans which can be adapted to suit your individual needs.

The minimum size for this model is 40'  $\times$  20' and the maximum size is 65'  $\times$  22'.