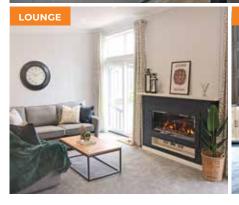

#### **Key Features**

- · Monopitch roof and feature glazing including four sets of patio doors
- · Feature beam between the living area and kitchen
- · Large corner sofa to the lounge area with rustic oak coffee table
- Built out feature fireplace with contemporary inset electric fire
- · Contemporary kitchen with a full array of appliances including an American fridge/freezer, microwave and wine cooler
- · Breakfast bar with grey velvet bar chairs
- · Master bedroom with dressing area and en-suite
- Utility room