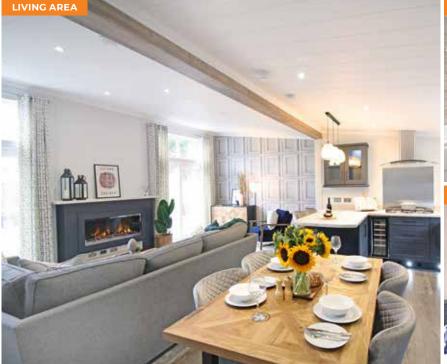

#### **Key Features**

- · Monopitch roof and feature glazing including four sets of patio doors
- · Feature beam between the living area and kitchen
- · Large corner sofa to the lounge area with rustic oak coffee table
- Built out feature fireplace with contemporary inset electric fire
- · Contemporary kitchen with a full array of appliances including an American fridge/freezer, microwave and wine cooler
- · Breakfast bar with grey velvet bar chairs
- · Master bedroom with dressing area and en-suite
- Utility room