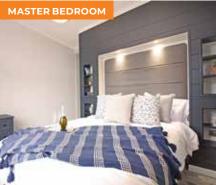

#### **Key Features**

- · Monopitch roof and feature glazing including four sets of patio doors
- · Feature beam between the living area and kitchen
- · Large corner sofa to the lounge area with rustic oak coffee table
- Built out feature fireplace with contemporary inset electric fire
- · Contemporary kitchen with a full array of appliances including an American fridge/freezer, microwave and wine cooler
- · Breakfast bar with grey velvet bar chairs
- · Master bedroom with dressing area and en-suite
- Utility room