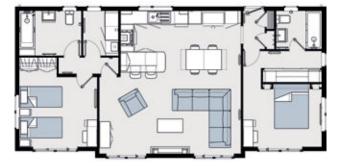

#### Example Floor Plan (45' x 22')

The Heron is available in a range of standard floor plans which can be adapted to suit your individual needs.

The minimum size for this model is 45' x 20' and the maximum size is 65' x 22'