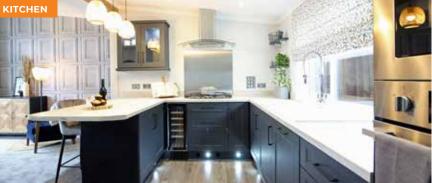

#### **Key Features**

- · Monopitch roof and feature glazing including four sets of patio doors
- · Feature beam between the living area and kitchen
- · Large corner sofa to the lounge area with rustic oak coffee table
- Built out feature fireplace with contemporary inset electric fire
- · Contemporary kitchen with a full array of appliances including an American fridge/freezer, microwave and wine cooler
- · Breakfast bar with grey velvet bar chairs
- · Master bedroom with dressing area and en-suite
- Utility room