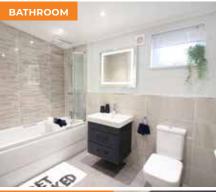

#### **Key Features**

- · Monopitch roof and feature glazing including four sets of patio doors
- · Feature beam between the living area and kitchen
- · Large corner sofa to the lounge area with rustic oak coffee table
- Built out feature fireplace with contemporary inset electric fire
- · Contemporary kitchen with a full array of appliances including an American fridge/freezer, microwave and wine cooler
- · Breakfast bar with grey velvet bar chairs
- · Master bedroom with dressing area and en-suite
- Utility room