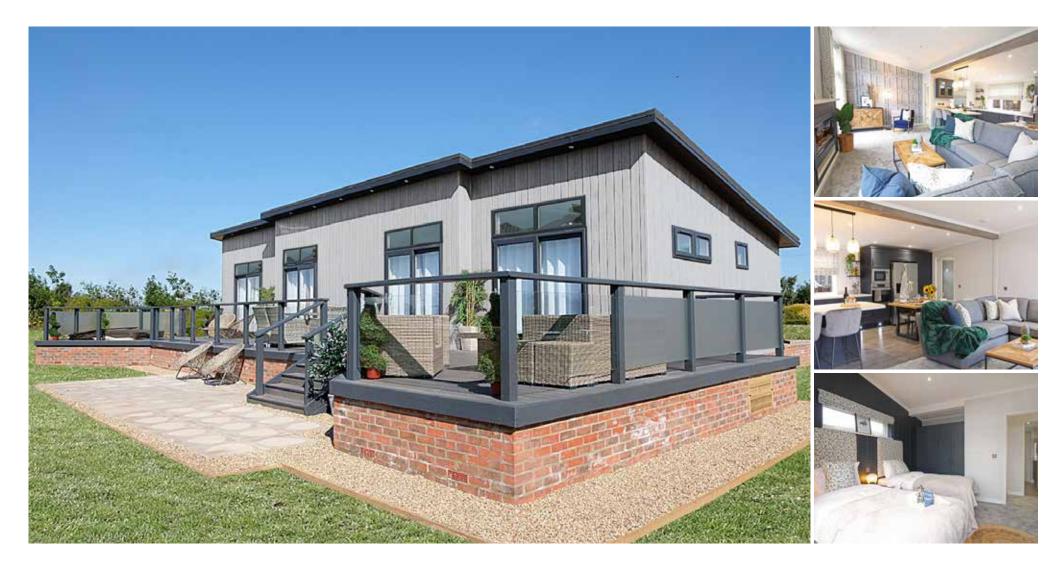

# OMAR HERON LUXURY LODGE

#### **Key Features**

- · Monopitch roof and feature glazing including four sets of patio doors
- · Feature beam between the living area and kitchen
- · Large corner sofa to the lounge area with rustic oak coffee table
- Built out feature fireplace with contemporary inset electric fire
- · Contemporary kitchen with a full array of appliances including an American fridge/freezer, microwave and wine cooler
- · Breakfast bar with grey velvet bar chairs
- · Master bedroom with dressing area and en-suite
- Utility room