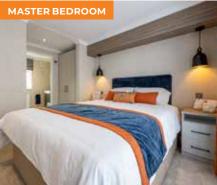

## **Key Features**

- · Dutch barn style roof with large dormer over feature inset front door
- · Feature brick effect corner quoins and diamond over entrance
- · 'L' shaped lounge / dining area
- · Contemporary electric fire with soft white surround
- · Fitted furniture to bedrooms including dressing tables and free-standing bedside cabinets
- Floor standing vanity units with sit-on basins in the bathroom and en-suite
- · Utility room and study available on selected floor plans