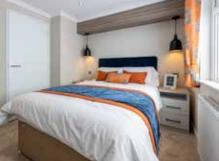

## **Key Features**

- · Dutch barn style roof with large dormer over feature inset front door
- · Feature brick effect corner quoins and diamond over entrance
- · 'L' shaped lounge / dining area
- · Contemporary electric fire with soft white surround
- · Fitted furniture to bedrooms including dressing tables and free-standing bedside cabinets
- Floor standing vanity units with sit-on basins in the bathroom and en-suite
- · Utility room and study available on selected floor plans