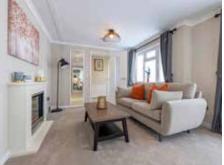

## **Key Features**

- · Dutch barn style roof with large dormer over feature inset front door
- · Feature brick effect corner quoins and diamond over entrance
- · 'L' shaped lounge / dining area
- · Contemporary electric fire with soft white surround
- · Fitted furniture to bedrooms including dressing tables and free-standing bedside cabinets
- Floor standing vanity units with sit-on basins in the bathroom and en-suite
- · Utility room and study available on selected floor plans