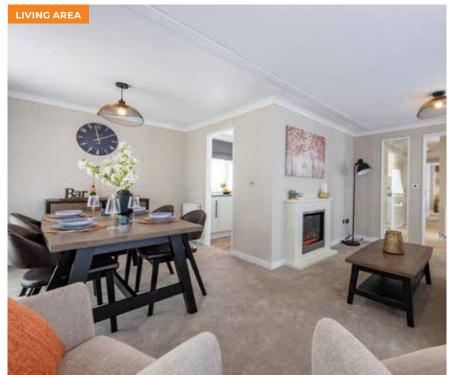

## **Key Features**

- · Dutch barn style roof with large dormer over feature inset front door
- · Feature brick effect corner quoins and diamond over entrance
- · 'L' shaped lounge / dining area
- · Contemporary electric fire with soft white surround
- · Fitted furniture to bedrooms including dressing tables and free-standing bedside cabinets
- Floor standing vanity units with sit-on basins in the bathroom and en-suite
- · Utility room and study available on selected floor plans