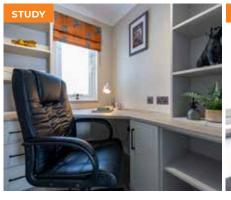

## **Key Features**

- · Dutch barn style roof with large dormer over feature inset front door
- · Feature brick effect corner quoins and diamond over entrance
- · 'L' shaped lounge / dining area
- · Contemporary electric fire with soft white surround
- · Fitted furniture to bedrooms including dressing tables and free-standing bedside cabinets
- Floor standing vanity units with sit-on basins in the bathroom and en-suite
- · Utility room and study available on selected floor plans