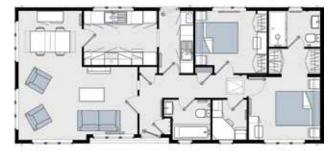

## Example Floor Plan (45' x 20')

The Colorado is available in a range of standard floor plans which can be adapted to suit your individual needs.

The minimum size for this model is 38' x 20' and the maximum size is 65' x 22'.