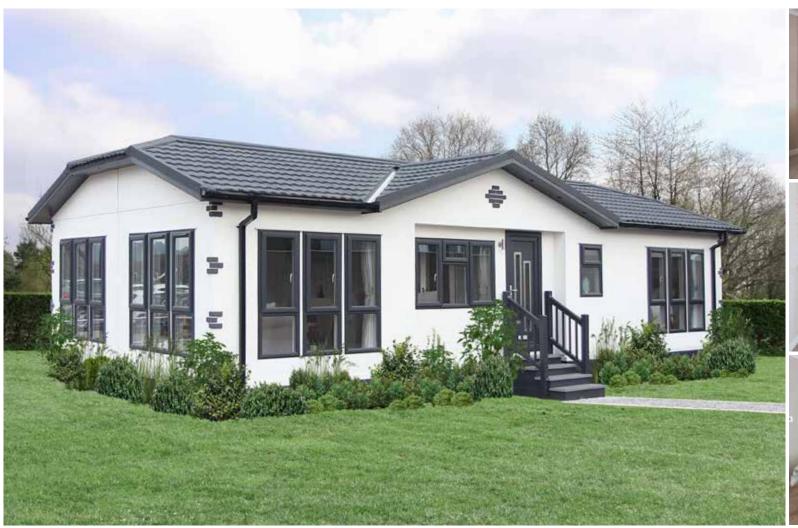

OMAR COLORADO PARK HOME

## **Key Features**

- · Dutch barn style roof with large dormer over feature inset front door
- · Feature brick effect corner quoins and diamond over entrance
- · 'L' shaped lounge / dining area
- · Contemporary electric fire with soft white surround
- · Fitted furniture to bedrooms including dressing tables and free-standing bedside cabinets
- Floor standing vanity units with sit-on basins in the bathroom and en-suite
- · Utility room and study available on selected floor plans