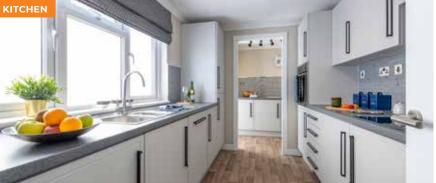

## **Key Features**

- · Dutch barn style roof with large dormer over feature inset front door
- · Feature brick effect corner quoins and diamond over entrance
- · 'L' shaped lounge / dining area
- · Contemporary electric fire with soft white surround
- · Fitted furniture to bedrooms including dressing tables and free-standing bedside cabinets
- Floor standing vanity units with sit-on basins in the bathroom and en-suite
- · Utility room and study available on selected floor plans