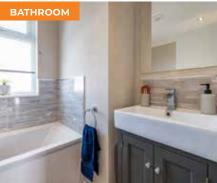

## **Key Features**

- · Dutch barn style roof with large dormer over feature inset front door
- · Feature brick effect corner quoins and diamond over entrance
- · 'L' shaped lounge / dining area
- · Contemporary electric fire with soft white surround
- · Fitted furniture to bedrooms including dressing tables and free-standing bedside cabinets
- Floor standing vanity units with sit-on basins in the bathroom and en-suite
- · Utility room and study available on selected floor plans