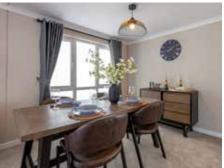

## **Key Features**

- · Dutch barn style roof with large dormer over feature inset front door
- · Feature brick effect corner quoins and diamond over entrance
- · 'L' shaped lounge / dining area
- · Contemporary electric fire with soft white surround
- · Fitted furniture to bedrooms including dressing tables and free-standing bedside cabinets
- Floor standing vanity units with sit-on basins in the bathroom and en-suite
- · Utility room and study available on selected floor plans