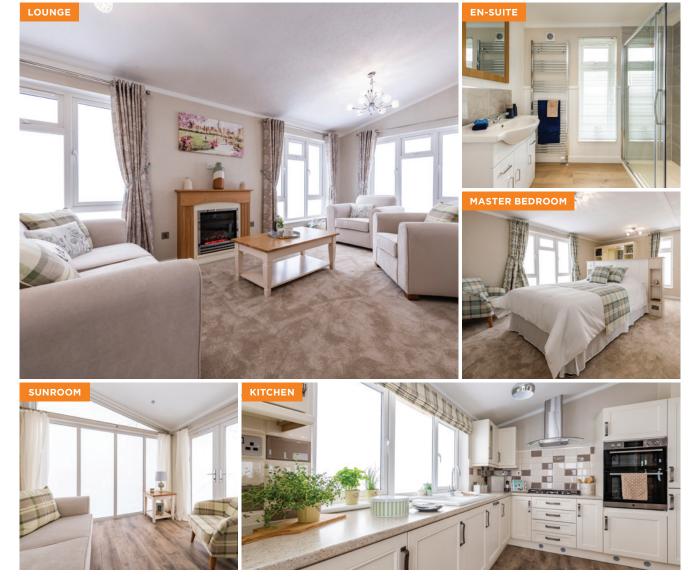

## **Key Features**

- Feature front door under a central recessed roof dormer and boxed out windows with CanExel cladding
- Sunroom with feature glazing including French doors and full height glazing
- Generous entrance hall with coat seat
- Large lounge separated from the kitchen / dining area by bi-fold doors
- Master bedroom with dressing area set behind a half height feature wall, en-suite shower room and walk-in-wardrobe
- Study on selected floor plans