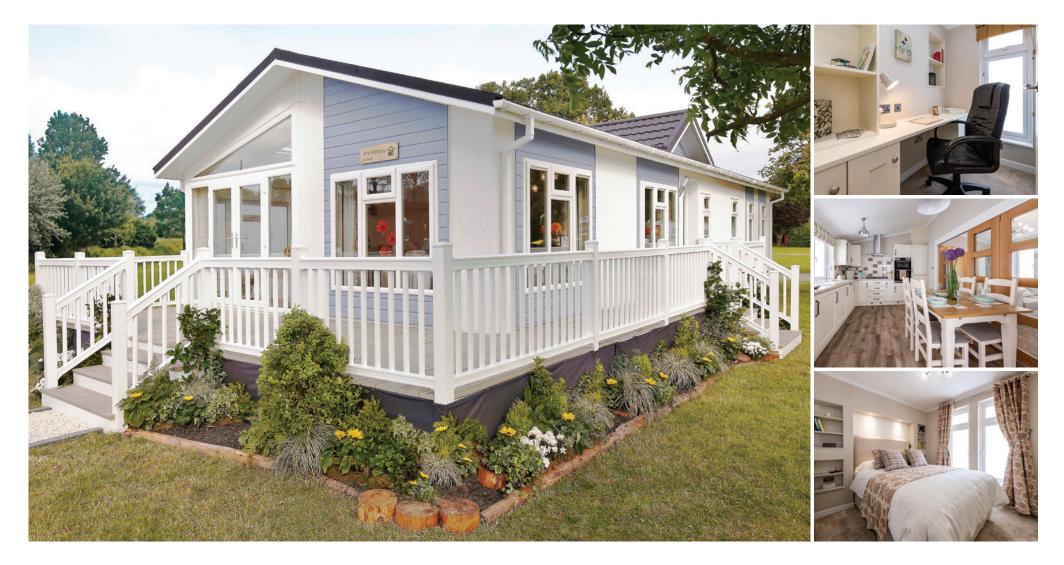

OMAR ANNIVERSARY PARK HOME

## **Key Features**

- Feature front door under a central recessed roof dormer and boxed out windows with CanExel cladding
- Sunroom with feature glazing including French doors and full height glazing
- Generous entrance hall with coat seat
- Large lounge separated from the kitchen / dining area by bi-fold doors
- Master bedroom with dressing area set behind a half height feature wall, en-suite shower room and walk-in-wardrobe
- Study on selected floor plans