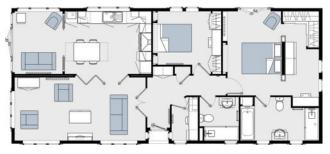

## Example Floor Plan (50' x 22')

The Anniversary is available in a range of standard floor plans which can be adapted to suit your individual needs.

The minimum size for this model is 45'  $\times$  20' and the maximum size is 65'  $\times$  22'.