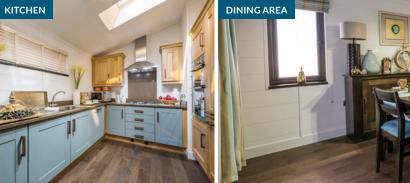

#### **Key Features**

- Full-width, panoramic bi-fold doors
- Clad in A-grade cedar wood (CanExel cladding also available)
- Integrated covered decking area with Brise Soleil
- White panelled, vaulted ceilings
- Open-plan living space with panelled walls
- DAB+/FM/Bluetooth music system with ceiling speakers
- Kitchen with pull-out larder and luxury appliances
- En-suite wet-room
- Fully tiled family bathroom with designer freestanding bath

Please note: The images and specification for this model are for a bespoke fit-out and are for illustrative purposes only. Decking and props are not included, some photos may include optional extras and specifications and layouts may differ from those shown here. For full details and options, please contact our sales team.