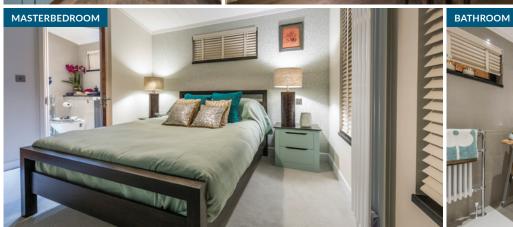

#### **Key Features**

- Full-width, panoramic bi-fold doors
- Clad in A-grade cedar wood (CanExel cladding also available)
- Integrated covered decking area with Brise Soleil
- White panelled, vaulted ceilings
- Open-plan living space with panelled walls
- DAB+/FM/Bluetooth music system with ceiling speakers
- Kitchen with pull-out larder and luxury appliances
- En-suite wet-room
- Fully tiled family bathroom with designer freestanding bath

Please note: The images and specification for this model are for a bespoke fit-out and are for illustrative purposes only. Decking and props are not included, some photos may include optional extras and specifications and layouts may differ from those shown here. For full details and options, please contact our sales team.