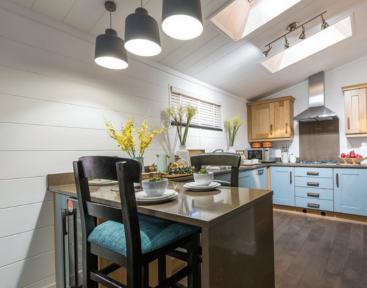

#### **Key Features**

- Full-width, panoramic bi-fold doors
- Clad in A-grade cedar wood (CanExel cladding also available)
- Integrated covered decking area with Brise Soleil
- White panelled, vaulted ceilings
- Open-plan living space with panelled walls
- DAB+/FM/Bluetooth music system with ceiling speakers
- Kitchen with pull-out larder and luxury appliances
- En-suite wet-room
- Fully tiled family bathroom with designer freestanding bath

Please note: The images and specification for this model are for a bespoke fit-out and are for illustrative purposes only. Decking and props are not included, some photos may include optional extras and specifications and layouts may differ from those shown here. For full details and options, please contact our sales team.