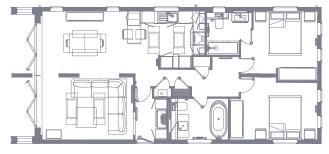

### Example Floor Plan (50' x 22')

The Hideaway is available in a range of standard floor plans which can be adapted to suit your individual needs.

The minimum size for this model is  $45' \times 22'$  and the maximum size is  $65' \times 22'$ .