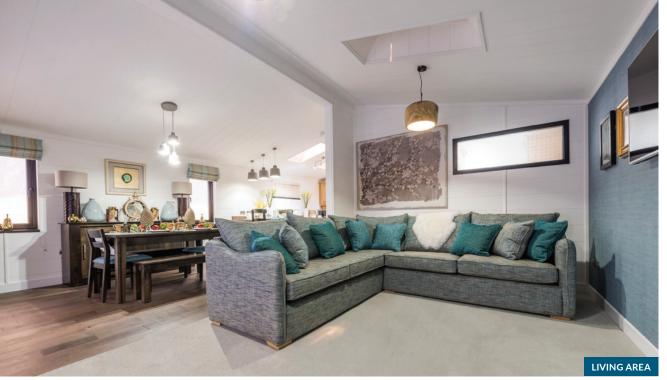

#### **Key Features**

- Full-width, panoramic bi-fold doors
- Clad in A-grade cedar wood (CanExel cladding also available)
- Integrated covered decking area with Brise Soleil
- White panelled, vaulted ceilings
- Open-plan living space with panelled walls
- DAB+/FM/Bluetooth music system with ceiling speakers
- Kitchen with pull-out larder and luxury appliances
- En-suite wet-room
- Fully tiled family bathroom with designer freestanding bath

Please note: The images and specification for this model are for a bespoke fit-out and are for illustrative purposes only. Decking and props are not included, some photos may include optional extras and specifications and layouts may differ from those shown here. For full details and options, please contact our sales team.