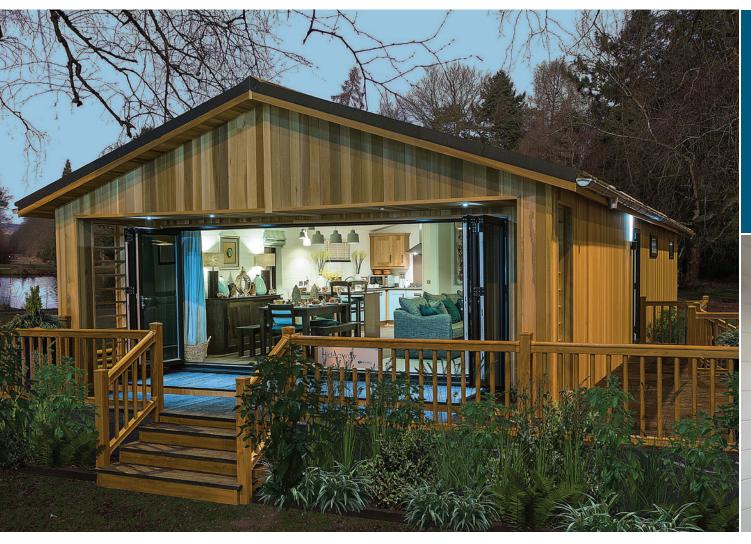

# HIDEAWAY Luxury Lodge

#### **Key Features**

- Full-width, panoramic bi-fold doors
- Clad in A-grade cedar wood (CanExel cladding also available)
- Integrated covered decking area with Brise Soleil
- White panelled, vaulted ceilings
- Open-plan living space with panelled walls
- DAB+/FM/Bluetooth music system with ceiling speakers
- Kitchen with pull-out larder and luxury appliances
- En-suite wet-room
- Fully tiled family bathroom with designer freestanding bath

Please note: The images and specification for this model are for a bespoke fit-out and are for illustrative purposes only. Decking and props are not included, some photos may include optional extras and specifications and layouts may differ from those shown here. For full details and options, please contact our sales team.