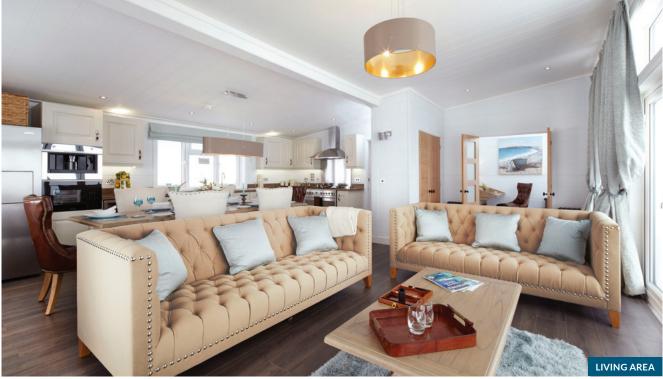

## **Key Features**

- Monopitch roof and extended soffit with down-lights
- Feature double front door with glazed panels to either side
- Feature glazing including two sets of bi-fold doors to the lounge and a third to the master bedroom
- Clad in A-grade cedar wood (CanExel cladding also available)
- Fitted kitchen with premium branded appliances including a range cooker, microwave, washer / dryer, dishwasher, coffee machine and wine cooler
- Freestanding American style fridge freezer
- En-suite with whirlpool bath
- White panelled ceilings and panelled walls
- Victorian style radiators throughout

Please note: The images and specification for this model are for a bespoke fit-out and are for illustrative purposes only. Decking and props are not included, some photos may include optional extras and specifications and layouts may differ from those shown here. For full details and options, please contact our sales team.