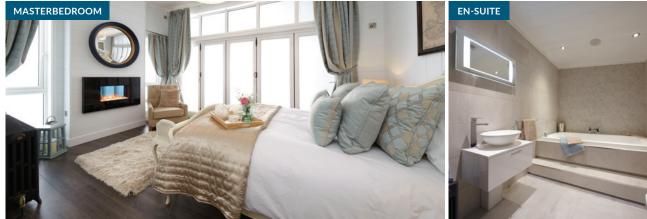

## **Key Features**

- Monopitch roof and extended soffit with down-lights
- Feature double front door with glazed panels to either side
- Feature glazing including two sets of bi-fold doors to the lounge and a third to the master bedroom
- Clad in A-grade cedar wood (CanExel cladding also available)
- Fitted kitchen with premium branded appliances including a range cooker, microwave, washer / dryer, dishwasher, coffee machine and wine cooler
- Freestanding American style fridge freezer
- En-suite with whirlpool bath
- White panelled ceilings and panelled walls
- Victorian style radiators throughout

Please note: The images and specification for this model are for a bespoke fit-out and are for illustrative purposes only. Decking and props are not included, some photos may include optional extras and specifications and layouts may differ from those shown here. For full details and options, please contact our sales team.