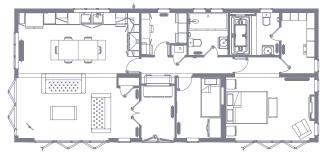

## Example Floor Plan (50' x 22')

The Harbour is available in a range of standard floor plans which can be adapted to suit your individual needs.

The minimum size for this model is  $45' \times 22'$  and the maximum size is  $65' \times 22'$ .