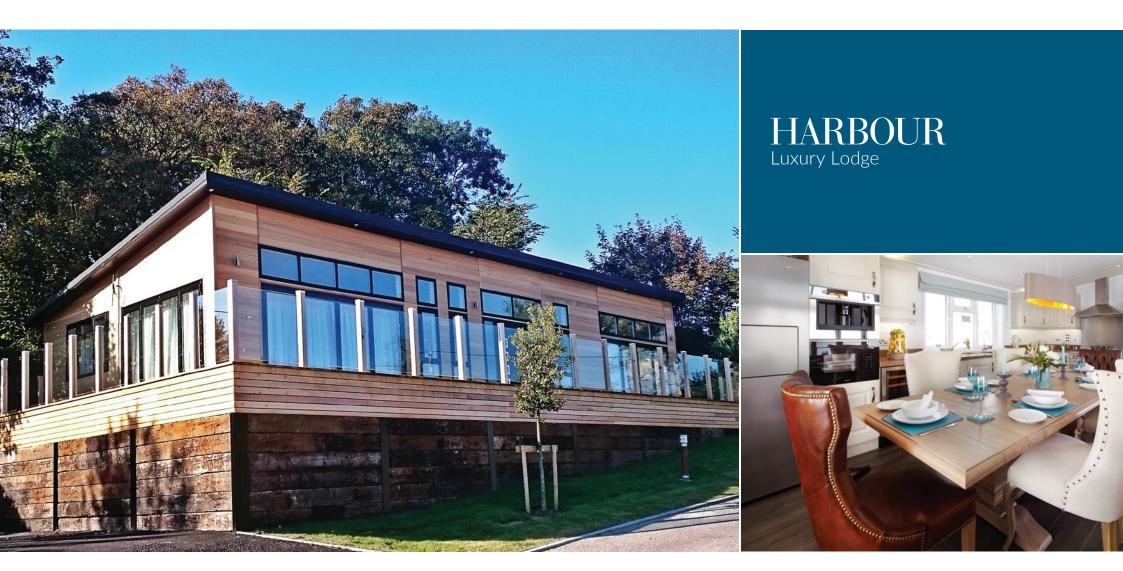

Exterior image courtesy of the Waterside Holiday Group

t: 0345 257 0400 | e: sales@wessexparkhomes.co.uk | w: wessexparkhomes.co.uk Head Office & Manufacturing Centre, Pleszko House, London Road, Brandon, Suffolk IP27 ONE

## HARBOUR

## **Key Features**

- Monopitch roof and extended soffit with down-lights
- Feature double front door with glazed panels to either side
- Feature glazing including two sets of bi-fold doors to the lounge and a third to the master bedroom
- Clad in A-grade cedar wood (CanExel cladding also available)
- Fitted kitchen with premium branded appliances including a range cooker, microwave, washer / dryer, dishwasher, coffee machine and wine cooler
- Freestanding American style fridge freezer
- En-suite with whirlpool bath
- White panelled ceilings and panelled walls
- Victorian style radiators throughout