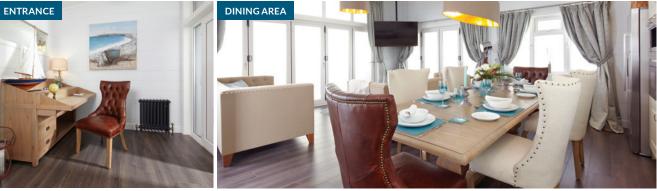

## **Key Features**

- Monopitch roof and extended soffit with down-lights
- Feature double front door with glazed panels to either side
- Feature glazing including two sets of bi-fold doors to the lounge and a third to the master bedroom
- Clad in A-grade cedar wood (CanExel cladding also available)
- Fitted kitchen with premium branded appliances including a range cooker, microwave, washer / dryer, dishwasher, coffee machine and wine cooler
- Freestanding American style fridge freezer
- En-suite with whirlpool bath
- White panelled ceilings and panelled walls
- Victorian style radiators throughout

Please note: The images and specification for this model are for a bespoke fit-out and are for illustrative purposes only. Decking and props are not included, some photos may include optional extras and specifications and layouts may differ from those shown here. For full details and options, please contact our sales team.