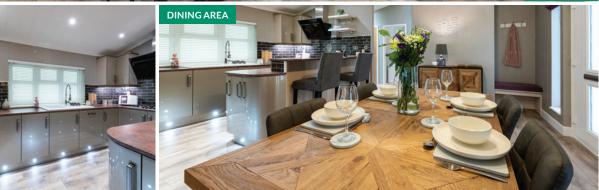

## **Key Features**

- Large central roof dormer and two smaller dormers to either side
- Feature CanExel cladding and slate tiling (available in a range of exterior colours/finishes)
- White panelled, vaulted ceilings throughout
- Semi open-plan living space with 'L' shaped lounge/dining area
- Feature electric stove with flue and black granite hearth
- Luxury kitchen with breakfast bar, integrated appliances and substantial storage including larder units
- Utility room with washer/dryer, ceramic sink and additional storage
- Master bedroom with super-king-size bed and luxury en-suite

Scan to

KITCHEN

Please note: Decking and props are not included, some photos may include optional extras and specifications and layouts may differ from those shown here. For full details, please contact our sales team.