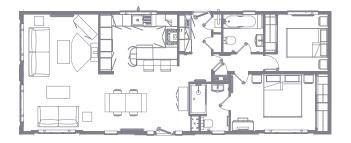

## Example Floor Plan (50' x 22')

The Cranborne is available in a range of standard floor plans which can be adapted to suit your individual needs.

The minimum size for this model is  $45' \times 20'$  and the maximum size is  $65' \times 22'$ .