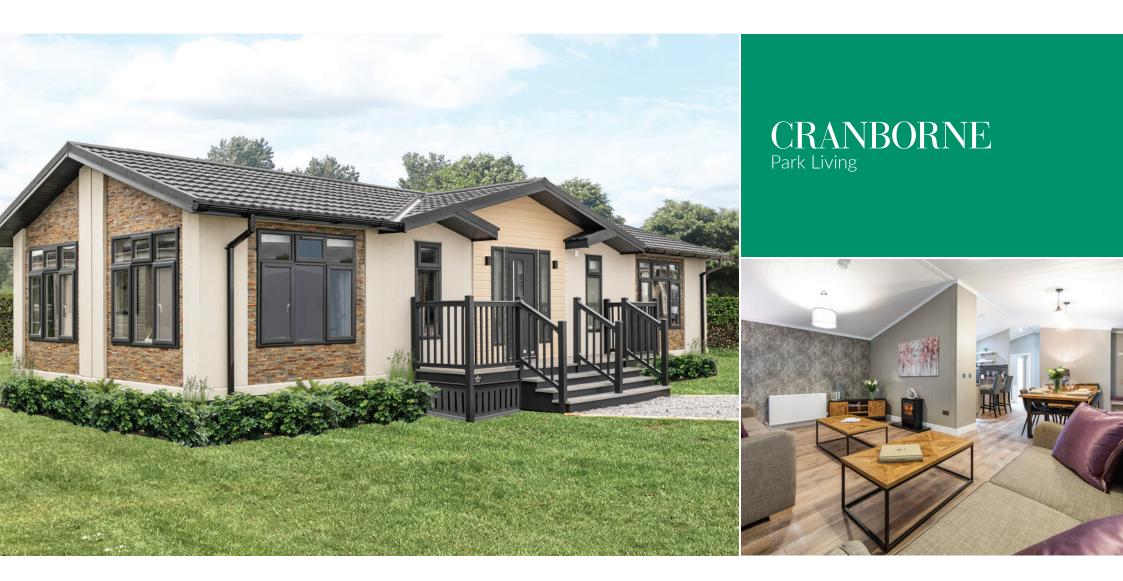

## **Key Features**

- Large central roof dormer and two smaller dormers to either side
- Feature CanExel cladding and slate tiling (available in a range of exterior colours/finishes)
- White panelled, vaulted ceilings throughout
- Semi open-plan living space with 'L' shaped lounge/dining area
- Feature electric stove with flue and black granite hearth
- Luxury kitchen with breakfast bar, integrated appliances and substantial storage including larder units
- Utility room with washer/dryer, ceramic sink and additional storage
- Master bedroom with super-king-size bed and luxury en-suite