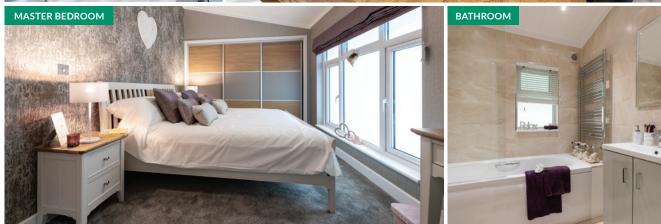

## **Key Features**

- Large central roof dormer and two smaller dormers to either side
- Feature CanExel cladding and slate tiling (available in a range of exterior colours/finishes)
- White panelled, vaulted ceilings throughout
- Semi open-plan living space with 'L' shaped lounge/dining area
- Feature electric stove with flue and black granite hearth
- Luxury kitchen with breakfast bar, integrated appliances and substantial storage including larder units
- Utility room with washer/dryer, ceramic sink and additional storage
- Master bedroom with super-king-size bed and luxury en-suite