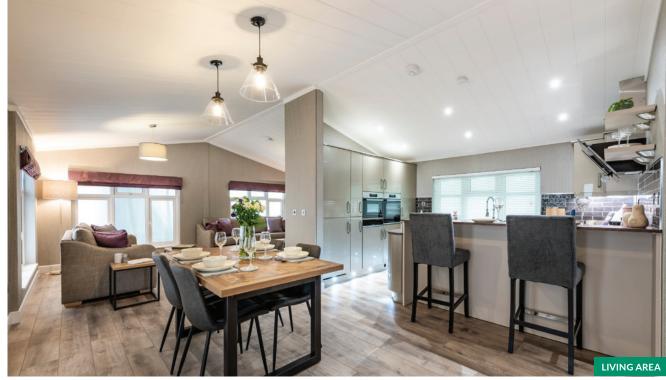

## **Key Features**

- Large central roof dormer and two smaller dormers to either side
- Feature CanExel cladding and slate tiling (available in a range of exterior colours/finishes)
- White panelled, vaulted ceilings throughout
- Semi open-plan living space with 'L' shaped lounge/dining area
- Feature electric stove with flue and black granite hearth
- Luxury kitchen with breakfast bar, integrated appliances and substantial storage including larder units
- Utility room with washer/dryer, ceramic sink and additional storage
- Master bedroom with super-king-size bed and luxury en-suite