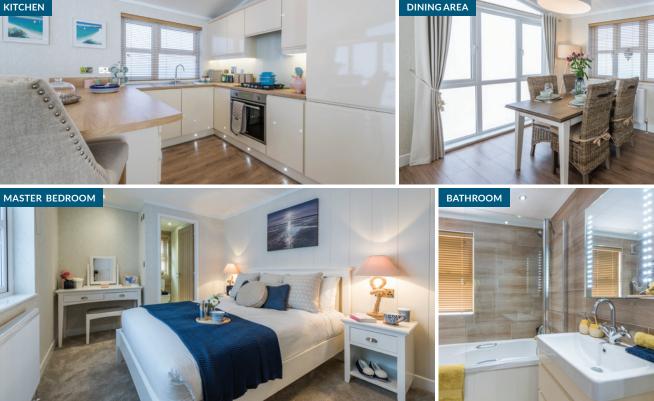

## **Key Features**

- Clad in low maintenance CanExel (available in a range of colours and claddings)
- French doors plus full-length triple panel windows to the front elevation with angled glazing above
- White panelled vaulted ceilings to the living area (flat panelled ceilings to bedrooms and bathrooms)
- Oak interior doors with polished chrome handles
  throughout
- Open-plan living space incorporating lounge, dining and kitchen areas
- Contemporary, ivory acrylic kitchen with integrated appliances and a breakfast bar with stools
- Utility room on selected floor plans

**Please note:** Decking and props are not included, some photos may include optional extras and specifications and layouts may differ from those shown here. For full details, please contact our sales team.