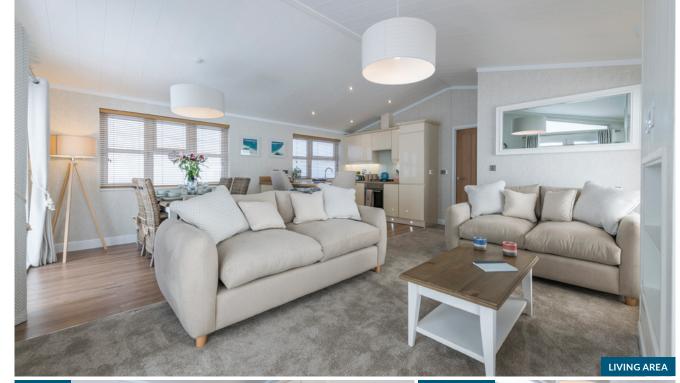

## **Key Features**

- Clad in low maintenance CanExel (available in a range of colours and claddings)
- French doors plus full-length triple panel windows to the front elevation with angled glazing above
- White panelled vaulted ceilings to the living area (flat panelled ceilings to bedrooms and bathrooms)
- Oak interior doors with polished chrome handles
  throughout
- Open-plan living space incorporating lounge, dining and kitchen areas
- Contemporary, ivory acrylic kitchen with integrated appliances and a breakfast bar with stools
- Utility room on selected floor plans