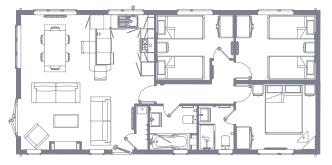

## Example Floor Plan (42' x 20')

The Classic is available in a range of standard floor plans which can be adapted to suit your individual needs.

The minimum size for this model is  $36' \times 20'$  and the maximum size is  $65' \times 22'$ .