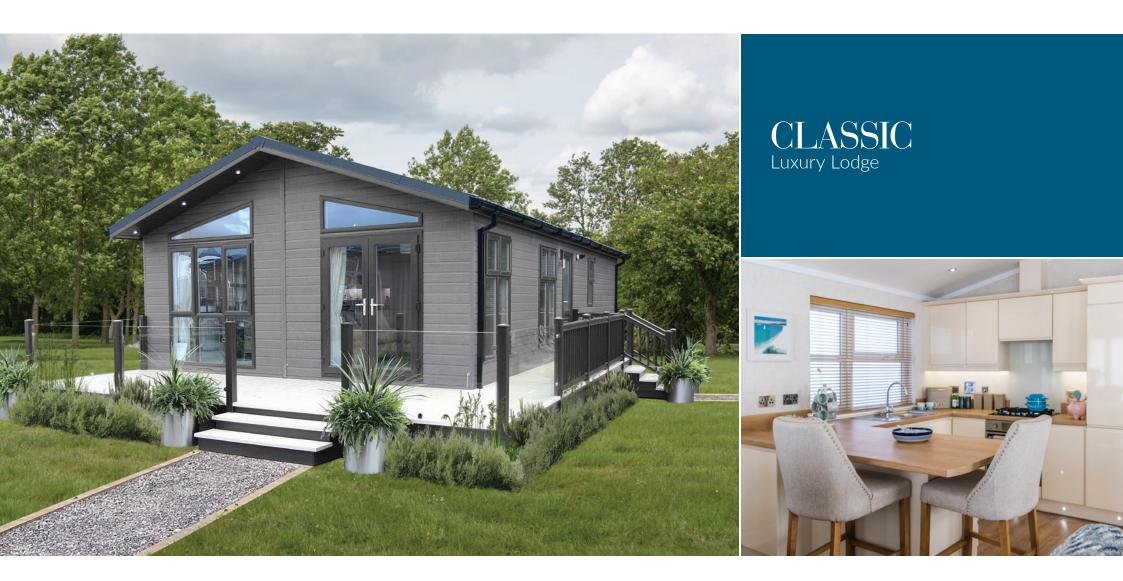

## CLASSIC

## **Key Features**

- Clad in low maintenance CanExel (available in a range of colours and claddings)
- French doors plus full-length triple panel windows to the front elevation with angled glazing above
- White panelled vaulted ceilings to the living area (flat panelled ceilings to bedrooms and bathrooms)
- Oak interior doors with polished chrome handles
  throughout
- Open-plan living space incorporating lounge, dining and kitchen areas
- Contemporary, ivory acrylic kitchen with integrated appliances and a breakfast bar with stools
- Utility room on selected floor plans