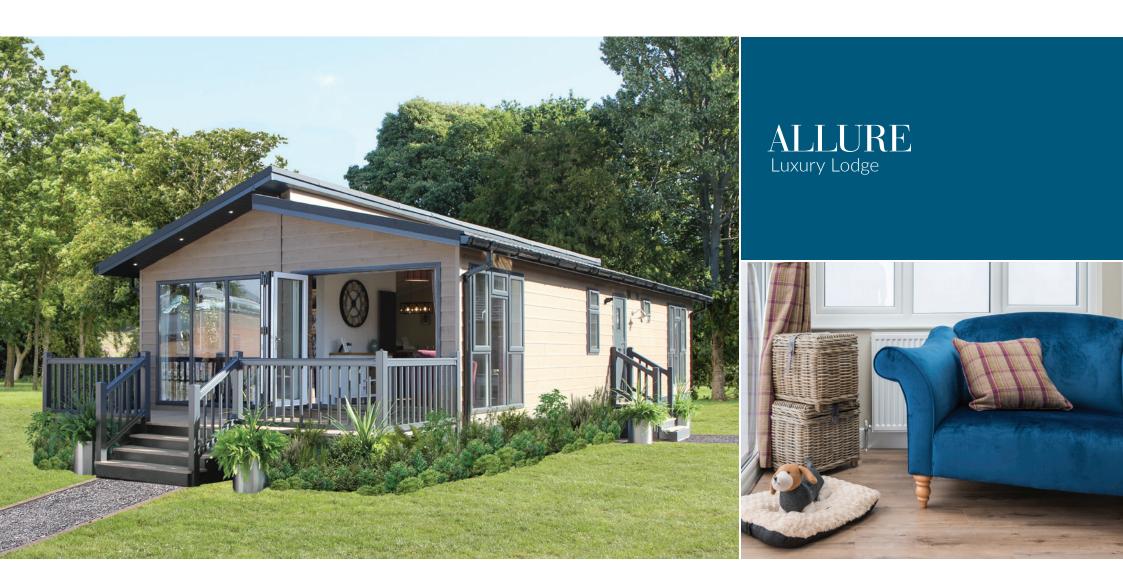

# ALLURE

# **Key Features**

- Split level roof-line
- One set of bi-fold doors to the lounge area
- Full height feature glazing to the snug and master bedroom
- White panelled vaulted ceilings throughout
- Internal feature beam to lounge
- Open-plan living space incorporating lounge, snug, dining and kitchen areas
- Entrance with dog shower / boot wash and additional storage (also available with a standard utility room at no extra cost).