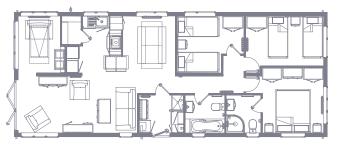

### Example Floor Plan (50' x 20')

The Allure is available in a range of standard floor plans which can be adapted to suit your individual needs.

The minimum size for this model is  $45' \times 20'$  and the maximum size is  $65' \times 22'$ .