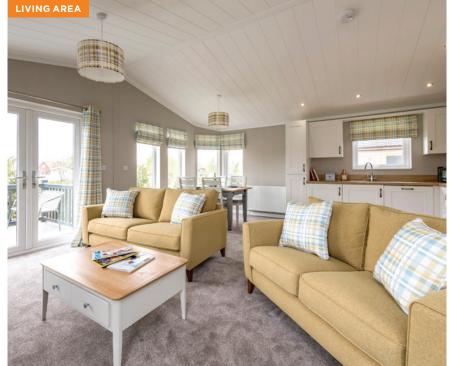

## **Key Features**

- French doors and angled feature windows to the front of the living area
- Vaulted ceilings throughout
- Open-plan living space incorporating lounge, dining and kitchen areas
- Feature clad wall to the lounge area and bedrooms
- Boot seat, coat hooks and additional storage to side entrance
- En-suite and walk-in wardrobe to the master bedroom