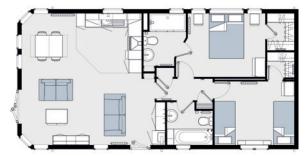

## Example Floor Plan (40' x 20')

The Westfield is available in a range of standard floor plans which can be adapted to suit your individual needs.

The minimum size for this model is 36' x 20' and the maximum size is 65' x 22'.