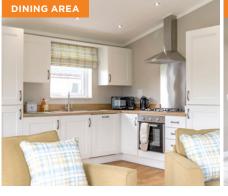

## **Key Features**

- French doors and angled feature windows to the front of the living area
- Vaulted ceilings throughout
- Open-plan living space incorporating lounge, dining and kitchen areas
- Feature clad wall to the lounge area and bedrooms
- Boot seat, coat hooks and additional storage to side entrance
- En-suite and walk-in wardrobe to the master bedroom