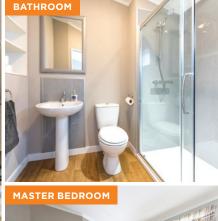

## **Key Features**

- French doors and angled feature windows to the front of the living area
- Vaulted ceilings throughout
- Open-plan living space incorporating lounge, dining and kitchen areas
- Feature clad wall to the lounge area and bedrooms
- Boot seat, coat hooks and additional storage to side entrance
- En-suite and walk-in wardrobe to the master bedroom