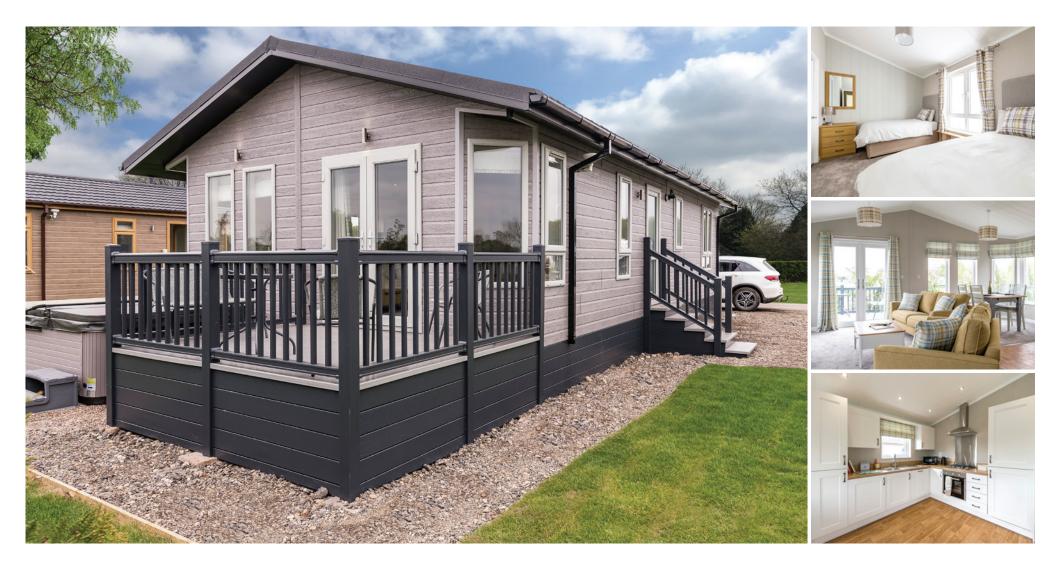

OMAR WESTFIELD LUXURY LODGE

## WESTFIELD

## **Key Features**

- French doors and angled feature windows to the front of the living area
- Vaulted ceilings throughout
- Open-plan living space incorporating lounge, dining and kitchen areas
- Feature clad wall to the lounge area and bedrooms
- Boot seat, coat hooks and additional storage to side entrance
- En-suite and walk-in wardrobe to the master bedroom