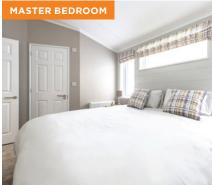

## **Key Features**

- French doors and angled feature windows to the front of the living area
- Vaulted ceilings throughout
- Open-plan living space incorporating lounge, dining and kitchen areas
- Feature clad wall to the lounge area and bedrooms
- Boot seat, coat hooks and additional storage to side entrance
- En-suite and walk-in wardrobe to the master bedroom