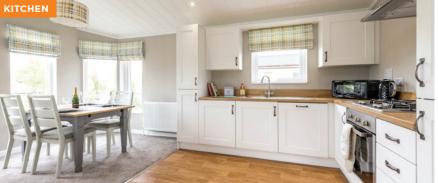

## **Key Features**

- French doors and angled feature windows to the front of the living area
- Vaulted ceilings throughout
- Open-plan living space incorporating lounge, dining and kitchen areas
- Feature clad wall to the lounge area and bedrooms
- Boot seat, coat hooks and additional storage to side entrance
- En-suite and walk-in wardrobe to the master bedroom