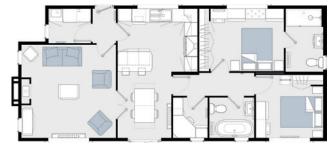

## Example Floor Plan (45' x 20')

The Elveden Cottage is available in a range of standard floor plans which can be adapted to suit your individual needs.

The minimum size for this model is 40' x 20' and the maximum size is 65' x 22'.