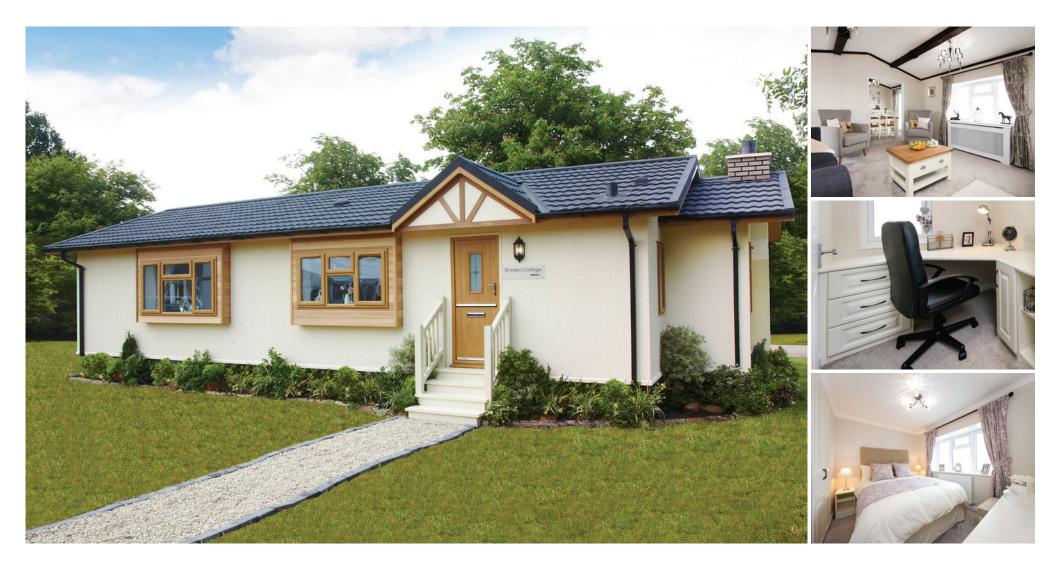

OMAR ELVEDEN COTTAGE PARK HOME

## **ELVEDEN** OTTAGE

## **Key Features**

- Distinctive stepped roof-line and feature false chimney breast
- Boxed out windows with cladding detail
- · Vaulted ceiling with feature beams to lounge and kitchen/diner
- Electric stove set on a tiled hearth
- Kitchen with dining area and separate utility room
- · Range cooker with chimney hood
- Victorian style bathroom with traditional roll top bath with feet
- Study available on selected floor plans