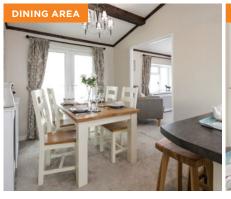

## **Key Features**

- Distinctive stepped roof-line and feature false chimney breast
- Boxed out windows with cladding detail
- · Vaulted ceiling with feature beams to lounge and kitchen/diner
- Electric stove set on a tiled hearth
- Kitchen with dining area and separate utility room
- · Range cooker with chimney hood
- Victorian style bathroom with traditional roll top bath with feet
- Study available on selected floor plans