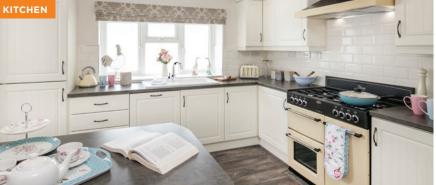

## **Key Features**

- Distinctive stepped roof-line and feature false chimney breast
- Boxed out windows with cladding detail
- · Vaulted ceiling with feature beams to lounge and kitchen/diner
- Electric stove set on a tiled hearth
- Kitchen with dining area and separate utility room
- · Range cooker with chimney hood
- Victorian style bathroom with traditional roll top bath with feet
- Study available on selected floor plans