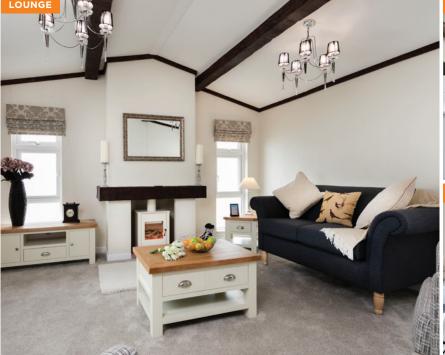

## **Key Features**

- Distinctive stepped roof-line and feature false chimney breast
- Boxed out windows with cladding detail
- · Vaulted ceiling with feature beams to lounge and kitchen/diner
- Electric stove set on a tiled hearth
- Kitchen with dining area and separate utility room
- · Range cooker with chimney hood
- Victorian style bathroom with traditional roll top bath with feet
- Study available on selected floor plans