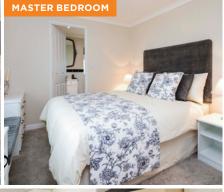

## **Key Features**

- Distinctive stepped roof-line and feature false chimney breast
- Boxed out windows with cladding detail
- · Vaulted ceiling with feature beams to lounge and kitchen/diner
- Electric stove set on a tiled hearth
- Kitchen with dining area and separate utility room
- · Range cooker with chimney hood
- Victorian style bathroom with traditional roll top bath with feet
- Study available on selected floor plans