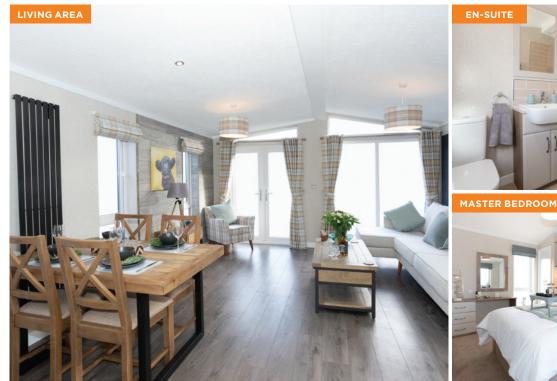

#### **Key Features**

- Split, pitched roofline
- Feature glazing to front aspect with French doors
- Vaulted ceilings throughout
- Contemporary styled, open-plan living space with feature radiators
- Integrated appliances including a fridge-freezer, washing machine and dishwasher
- Master bedroom suite with en-suite bathroom and walk-in-wardrobe

**EN-SUITE** 

Omar Park & Leisure Homes, Pleszko House, London Road, Brandon, Suffolk IP27 ONE

01842 810 673 | www.omar.co.uk | sales@omar.co.uk

To see more scan this code