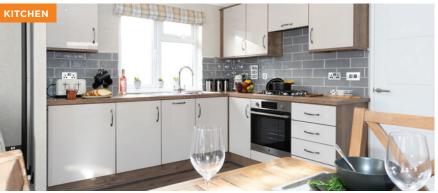

#### **Key Features**

- Split, pitched roofline
- Feature glazing to front aspect with French doors
- Vaulted ceilings throughout
- Contemporary styled, open-plan living space with feature radiators
- Integrated appliances including a fridge-freezer, washing machine and dishwasher
- Master bedroom suite with en-suite bathroom and walk-in-wardrobe