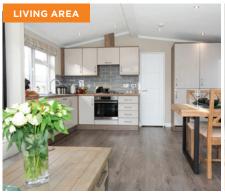

#### **Key Features**

- Split, pitched roofline
- Feature glazing to front aspect with French doors
- Vaulted ceilings throughout
- Contemporary styled, open-plan living space with feature radiators
- Integrated appliances including a fridge-freezer, washing machine and dishwasher
- Master bedroom suite with en-suite bathroom and walk-in-wardrobe