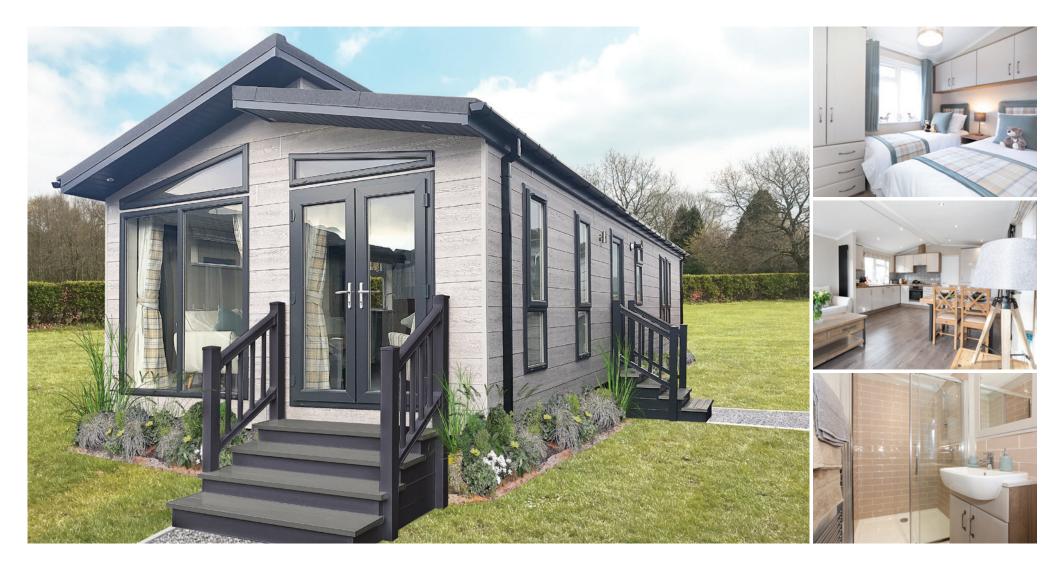

# OMAR ARDEN LUXURY LODGE

# ARDEN

#### **Key Features**

- Split, pitched roofline
- Feature glazing to front aspect with French doors
- Vaulted ceilings throughout
- Contemporary styled, open-plan living space with feature radiators
- Integrated appliances including a fridge-freezer, washing machine and dishwasher
- Master bedroom suite with en-suite bathroom and walk-in-wardrobe