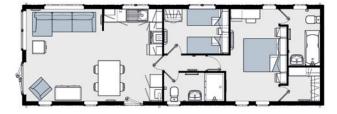

### Example Floor Plan (45' x 15')

The Arden is available in a range of standard floor plans which can be adapted to suit your individual needs.

The minimum size for this model is 36' x 15' and the maximum size is 60' x 15'.