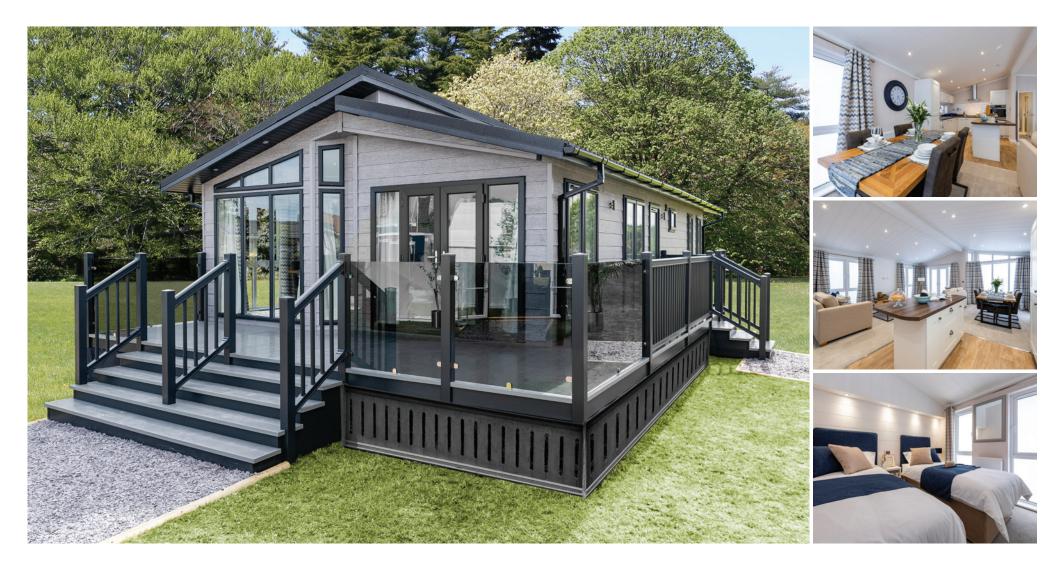

OMAR ALDERNEY LUXURY LODGE

## **ALDERNEY**

## **Key Features**

- Split, pitched, tiled roof
- Feature glazing and French doors to angled front elevation
- White panelled vaulted ceilings throughout
- Fitted kitchen with integrated appliances and kitchen island / breakfast bar
- Contemporary styled entertainment unit, coffee table and a dining table with chairs
- · Feature clad wall with inset downlights to both bedrooms
- Utility and / or study to selected floor plans