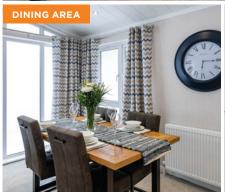

## **Key Features**

- Split, pitched, tiled roof
- Feature glazing and French doors to angled front elevation
- White panelled vaulted ceilings throughout
- Fitted kitchen with integrated appliances and kitchen island / breakfast bar
- Contemporary styled entertainment unit, coffee table and a dining table with chairs
- · Feature clad wall with inset downlights to both bedrooms
- Utility and / or study to selected floor plans