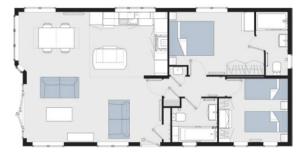

## Example Floor Plan (40' x 20')

The Alderney is available in a range of standard floor plans which can be adapted to suit your individual needs.

The minimum size for this model is 36' x 20' and the maximum size is 65' x 22'.