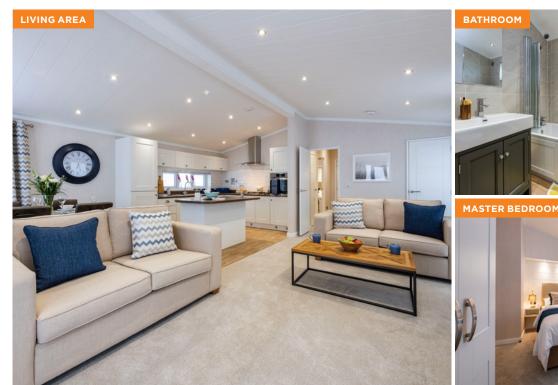

## **Key Features**

- Split, pitched, tiled roof
- Feature glazing and French doors to angled front elevation
- White panelled vaulted ceilings throughout
- Fitted kitchen with integrated appliances and kitchen island / breakfast bar
- Contemporary styled entertainment unit, coffee table and a dining table with chairs
- · Feature clad wall with inset downlights to both bedrooms
- Utility and / or study to selected floor plans