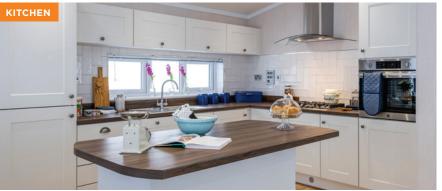

## **Key Features**

- Split, pitched, tiled roof
- Feature glazing and French doors to angled front elevation
- White panelled vaulted ceilings throughout
- Fitted kitchen with integrated appliances and kitchen island / breakfast bar
- Contemporary styled entertainment unit, coffee table and a dining table with chairs
- · Feature clad wall with inset downlights to both bedrooms
- Utility and / or study to selected floor plans